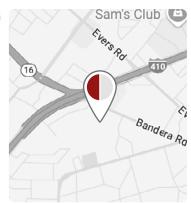

## BANDERA ROAD DIGITAL DISPLAY

Bandera Road S/L 800 Feet East of Loop 410

Positioned on busy Bandera Road in Leon Valley, this single-sided digital display targets vehicles heading directly toward Loop 410. Located in a high-traffic commercial corridor, it captures consistent daily commuters and local shoppers. With a clean approach and long visibility, this board delivers maximum impact just before drivers hit the freeway.