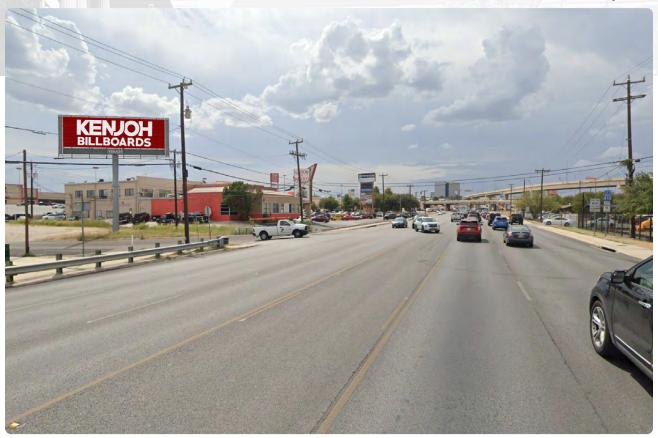

## SAN ANTONIO, TX

| BOARD:            | TX313E                |
|-------------------|-----------------------|
| SIZE:             | 12'X40'               |
| ORIENTATION:      | Facing East           |
| WEEKLY 18+ IMP:   | Audit Pending         |
| GEOPATH PANEL ID: | Audit Pending         |
| SLOTS/DWELL:      | 8 Slots/8 Seconds     |
| LAT/LONG:         | 29.481306, -98.597694 |
| MATERIALS:        | Digital               |
|                   |                       |

## BANDERA ROAD DIGITAL DISPLAY

Bandera Road S/L 800 Feet East of Loop 410

Positioned on busy Bandera Road in Leon Valley, this single-sided digital display targets vehicles heading directly toward Loop 410. Located in a high-traffic commercial corridor, it captures consistent daily commuters and local shoppers. With a clean approach and long visibility, this board delivers maximum impact just before drivers hit the freeway.

- 1,200 Spots Per Day
- Digital Display Is Live 24 Hours/Day
- No Production Charges