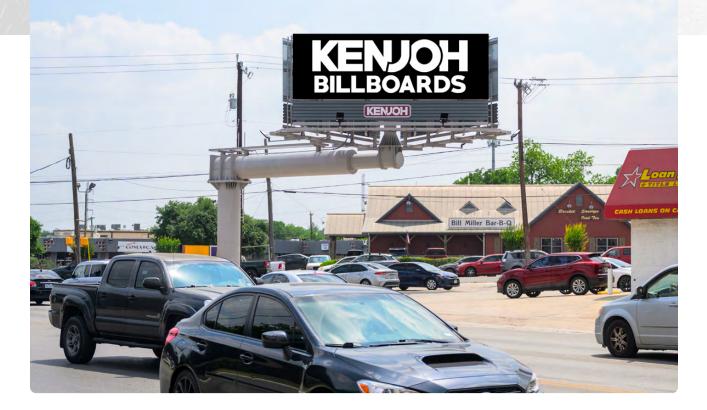

## SAN ANTONIO, TX

| BOARD:            | TX308N                       |
|-------------------|------------------------------|
| SIZE:             | 10'X30'                      |
| ORIENTATION:      | Facing North                 |
| WEEKLY 18+ IMP:   | 66,231                       |
| GEOPATH PANEL ID: | 50801562                     |
| SLOTS/DWELL:      | Static                       |
| LAT/LONG:         | <u>29.515291, -98.526158</u> |
| MATERIALS:        | Vinyl                        |

## HIGH-PROFILE STATIC DISPLAY

West Avenue W/L at Jackson Keller Rd. North Face

This highly visible right hand read static unit captures southbound traffic on West Avenue and also motorists that have just exited Loop 410. HEB supermarket is directly across the street from this billboard. Commuter traffic with many restaurants and retail stores in close proximity. Billboard sits at the intersection of West Avenue and Jackson Keller Road where traffic is often at a standstill.