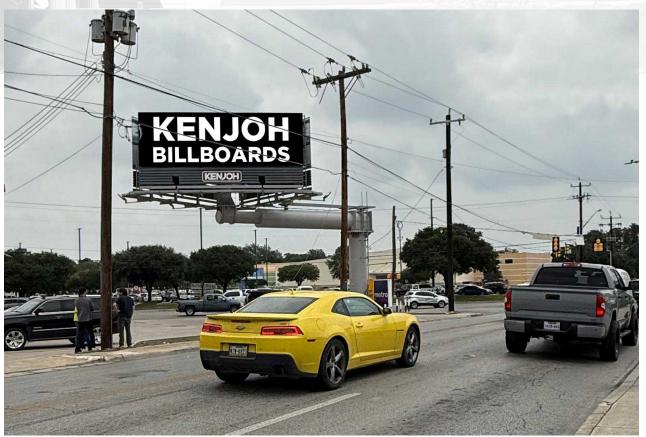

## SAN ANTONIO, TX

| BOARD:            | TX309W                       |
|-------------------|------------------------------|
| SIZE:             | 10'X30'                      |
| ORIENTATION:      | Facing West                  |
| WEEKLY 18+ IMP:   | 80,734                       |
| GEOPATH PANEL ID: | 50801563                     |
| SLOTS/DWELL:      | Static                       |
| LAT/LONG:         | <u>29.515291, -98.526158</u> |
| MATERIALS:        | Vinyl                        |
| DOWNLOAD:         | Spec-Sheet                   |

## HIGH-PROFILE STATIC DISPLAY

West Avenue W/L at Jackson Keller Rd. West Face

This board with great visibility is just west of the busy intersection of Jackson Keller Road and West Avenue, where traffic is often bumper to bumper. Targets eastbound traffic on Jackson Keller Road heading directly towards HEB supermarket which is just a few hundred feet ahead of the board. Commuter traffic with many restaurants and retails stores in close proximity.

- 300 Square Feet
- 24/7 Constant Coverage
- Illuminated