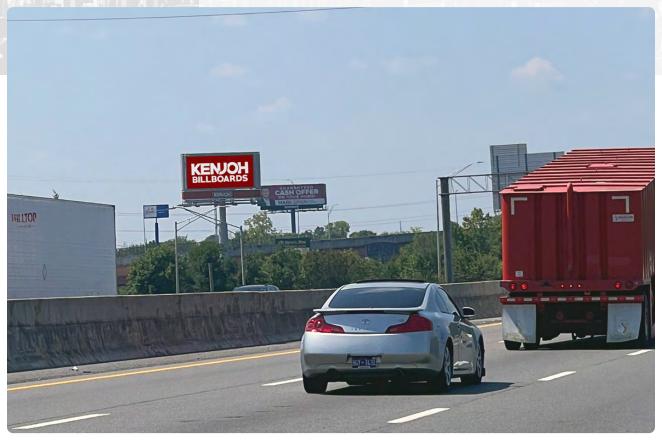

| BOARD:            | TN703N                |
|-------------------|-----------------------|
| SIZE:             | 10'X22'               |
| ORIENTATION:      | Facing North          |
| WEEKLY 18+ IMP:   | 20,122/spot           |
| GEOPATH PANEL ID: | 50614596              |
| SLOTS/DWELL:      | 8 Slots/8 Seconds     |
| LAT/LONG:         | 36.306580, -86.704937 |
| MATERIALS:        | Digital               |
|                   |                       |

## **I-65 DIGITAL DISPLAY**

I-65 E/L 1 Mile South of Long Hollow Pike (Exit 97)

Located on I-65 just north of Nashville, this digital bulletin reaches commuter traffic leaving the suburbs of Goodletsville, Springfield, and Whitehouse while heading directly towards the Nashville metropolitan area. In the immediate area of this billboard is Dollar General Corporate Headquarters, Target, Walmart, and many restaurants, hotels, and car dealerships. Traffic along this stretch of freeway is often bumper to bumper.