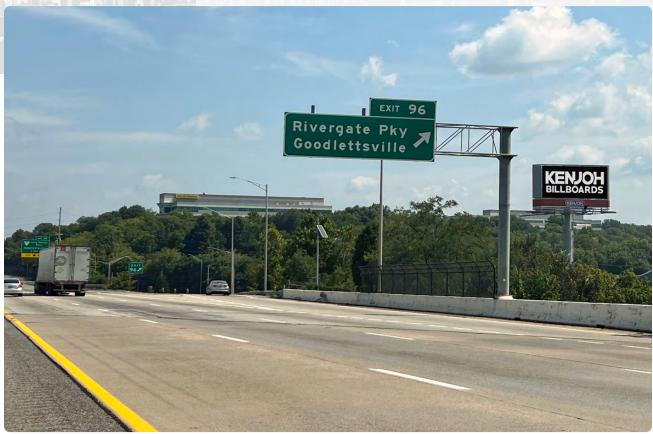

## **I-65 STATIC DISPLAY**

I-65 E/L 1 Mile South of Long Hollow Pike (Exit 97)

Located on the very heavily traveled I-65 in Nashville, this bulletin captures drivers heading directly into the community of Goodletsville and also reaches commuters heading towards the suburbs of Millersville, Springfield, and Whitehouse. Traffic along this stretch of freeway is often bumper to bumper.

- Unique Structure
- Great Visibility
- 24/7 Constant Coverage