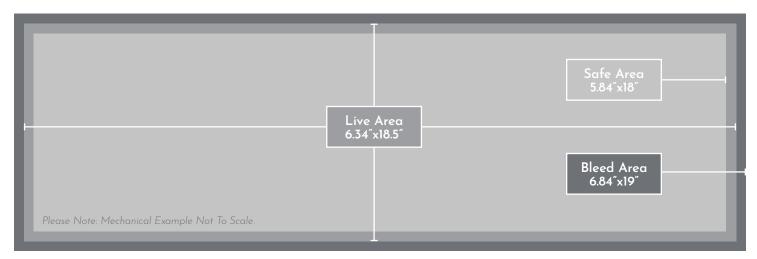

## 11'x36' (Actual Live Area 12'8"x37') STATIC BULLETIN

| BOARD                                                                                                                                                                                     | BOARDS:              | PA608S, PA610E                                      |
|-------------------------------------------------------------------------------------------------------------------------------------------------------------------------------------------|----------------------|-----------------------------------------------------|
|                                                                                                                                                                                           | SIZE:                | 11'x36' (Actual Live Area 12'8"x37')                |
|                                                                                                                                                                                           | SLOTS/DWELL:         | Static                                              |
| MATERIALS                                                                                                                                                                                 | MATERIAL:            | Vinyl                                               |
|                                                                                                                                                                                           | VINYL WEIGHT:        | 12oz (Preferred)                                    |
|                                                                                                                                                                                           | FINISHED VINYL SIZE: | 13'8"x38' (Includes Pockets & Bleed)                |
|                                                                                                                                                                                           | FINISHING:           | 3" Pockets & 3" Bleed                               |
| please contact your sales representative for the latest shipping information.<br>If Kenjoh is supplying materials, please prepare artwork to the following specs:<br>HEIGHT: 6.34″ Inches |                      |                                                     |
| ARTWORK (1/2"=1' Scale)                                                                                                                                                                   |                      | 0.34 Inches                                         |
|                                                                                                                                                                                           |                      |                                                     |
|                                                                                                                                                                                           | SAFE AREA:           | 5.84"x18" (Keep Critical Elements Within This Area) |
|                                                                                                                                                                                           | BLEED:               | 6.84″x19″ (0.25″ Inches On All Sides)               |
|                                                                                                                                                                                           | RESOLUTION:          | 300 PPI Minimum                                     |
|                                                                                                                                                                                           | COLOR MODE:          | СМҮК                                                |
|                                                                                                                                                                                           | FILE FORMAT:         | PDF (PDF/X-1a:2001) Preferred                       |
|                                                                                                                                                                                           |                      |                                                     |