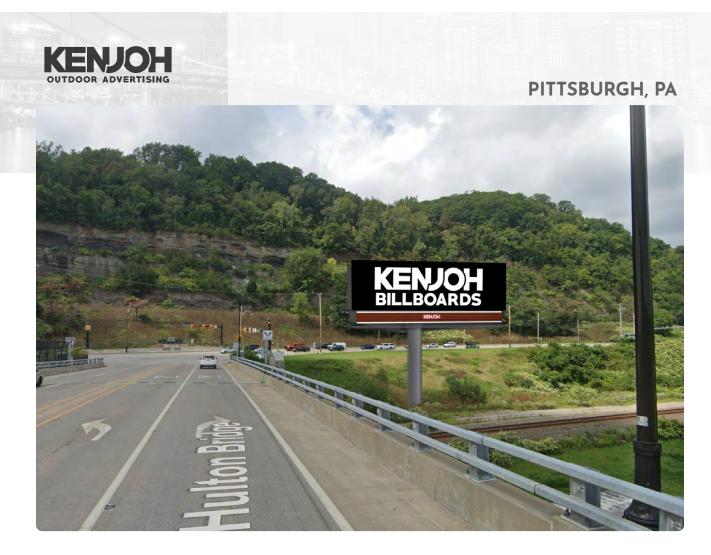

## HULTON BRIDGE STATIC DISPLAY

Hulton Bridge E/L 100 Feet E/O Freeport Road

This high profile illuminated static bulletin captures westbound traffic on the Hulton Bridge heading towards Freeport Road. This location has a great approach and is visible from an extended distance for those traveling across the Hulton Bridge. Targets suburban commuters traveling within and through the highly desirable areas of Verona, Oakmont, Cheswick, and Springdale.

- Unique Structure
- Great Visibility
- 24/7 Constant Coverage

| BOARD:            | PA610E                |
|-------------------|-----------------------|
| SIZE:             | 11′X36′               |
| ORIENTATION:      | Facing East           |
| WEEKLY 18+ IMP:   | 128,732               |
| GEOPATH PANEL ID: | 50508533              |
| SLOTS/DWELL:      | Static                |
| LAT/LONG:         | 40.528801, -79.849587 |
| MATERIALS:        | Vinyl                 |