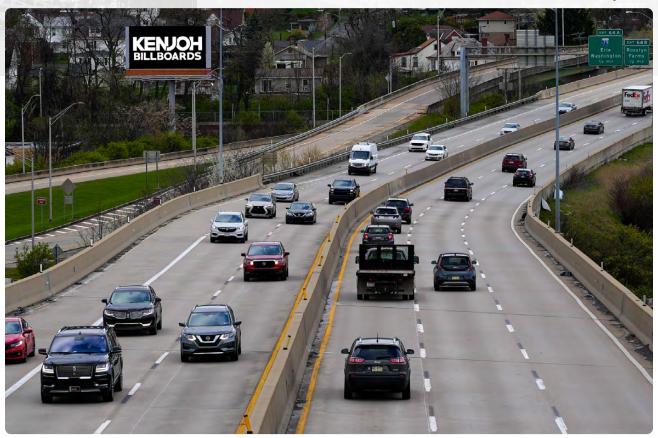

## **I-376 STATIC DISPLAY**

I-376 S/L 1 Mile E/O I-79

This unobstructed 75' tall illuminated static billboard display captures westbound traffic on I-376 coming from the Pittsburgh area and heading directly towards I-79. This stretch of I-376 is one of the busiest routes in Pittsburgh because of traffic merging from I-79 and other nearby roads. At 740 sq. ft., this display is one of the largest and most unique sizes of any billboard in the entire Pittsburgh region.

- 740 Square Feet
- 10% Larger Than Traditional Bulletins
- 24/7 Constant Coverage