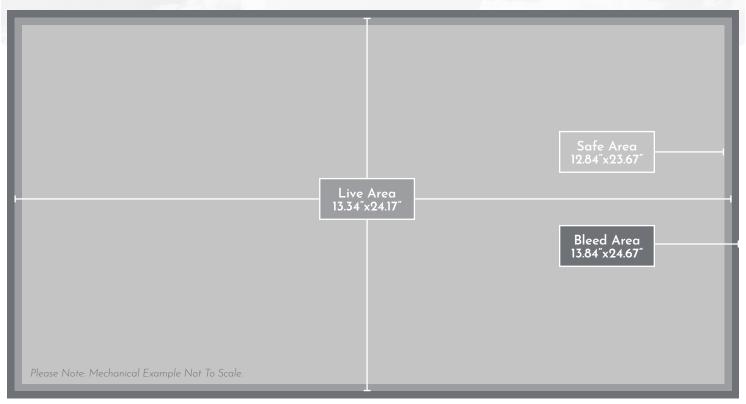

## 25'x48' (Actual Live Area 26'8"x48'4") STATIC BULLETIN

| BOARD                   | BOARD:                                                                                                          | VA502E                                                                                                                                                                                                                                                       |
|-------------------------|-----------------------------------------------------------------------------------------------------------------|--------------------------------------------------------------------------------------------------------------------------------------------------------------------------------------------------------------------------------------------------------------|
|                         | SIZE:                                                                                                           | 25'x48' (Actual Live Area 26'8"x48'4")                                                                                                                                                                                                                       |
|                         | SLOTS/DWELL:                                                                                                    | Static                                                                                                                                                                                                                                                       |
| MATERIALS               | MATERIAL:                                                                                                       | Vinyl                                                                                                                                                                                                                                                        |
|                         | VINYL WEIGHT:                                                                                                   | 7oz (Preferred)                                                                                                                                                                                                                                              |
| ATE                     | FINISHED VINYL SIZE:                                                                                            | 27'8"x49'4" (Includes Pockets & Bleed)                                                                                                                                                                                                                       |
| Σ                       | FINISHING:                                                                                                      | 3" Pockets & 3" Bleed                                                                                                                                                                                                                                        |
|                         |                                                                                                                 | terials, please ship all materials 10 days prior to posting date,                                                                                                                                                                                            |
|                         | please contact your sales<br>If Kenjoh is supplying mate                                                        | representative for the latest shipping information. rials, please prepare artwork to the following specs:                                                                                                                                                    |
| e)                      | please contact your sales<br>If Kenjoh is supplying mate<br>HEIGHT:                                             | representative for the latest shipping information. rials, please prepare artwork to the following specs:  13.34" Inches                                                                                                                                     |
| Scale)                  | please contact your sales<br>If Kenjoh is supplying mate<br>HEIGHT:<br>WIDTH:                                   | representative for the latest shipping information. rials, please prepare artwork to the following specs:                                                                                                                                                    |
| 2"=1' Scale)            | please contact your sales If Kenjoh is supplying mate  HEIGHT: WIDTH: SAFE AREA:                                | representative for the latest shipping information. rials, please prepare artwork to the following specs:  13.34" Inches  24.17" Inches                                                                                                                      |
| ( (1/2"=1' Scale)       | please contact your sales If Kenjoh is supplying mate  HEIGHT:  WIDTH:  SAFE AREA:  BLEED:                      | representative for the latest shipping information. rials, please prepare artwork to the following specs:  13.34" Inches  24.17" Inches  12.84"x23.67" (Keep Critical Elements Within This Area)                                                             |
| ORK (1/2"=1' Scale)     | please contact your sales If Kenjoh is supplying mate  HEIGHT:  WIDTH:  SAFE AREA:  BLEED:                      | representative for the latest shipping information. rials, please prepare artwork to the following specs:  13.34" Inches  24.17" Inches  12.84"x23.67" (Keep Critical Elements Within This Area)  13.84"x24.67" (0.25" Inches On All Sides)  300 PPI Minimum |
| ARTWORK (1/2"=1' Scale) | please contact your sales If Kenjoh is supplying mate  HEIGHT: WIDTH: SAFE AREA: BLEED: RESOLUTION: COLOR MODE: | representative for the latest shipping information. rials, please prepare artwork to the following specs:  13.34" Inches  24.17" Inches  12.84"x23.67" (Keep Critical Elements Within This Area)  13.84"x24.67" (0.25" Inches On All Sides)  300 PPI Minimum |