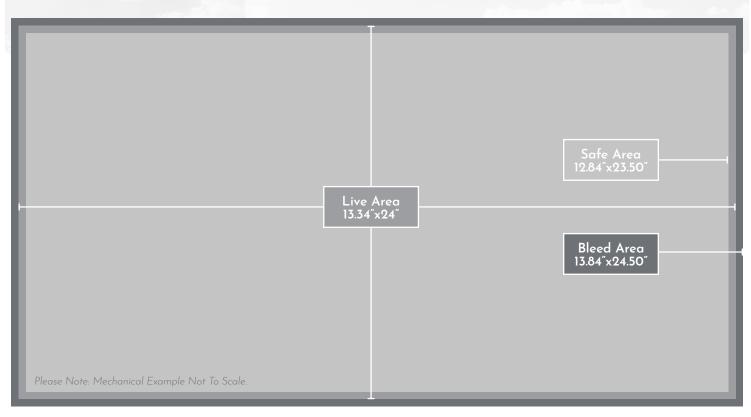

## 25'x48' (Actual Live Area 26'8"x48') STATIC BULLETIN

| BOARD                   | BOARD:                                                                                                                                                                                                                                                                                              | PA606E, PA607W, PA616E, PA617W                                                        |  |
|-------------------------|-----------------------------------------------------------------------------------------------------------------------------------------------------------------------------------------------------------------------------------------------------------------------------------------------------|---------------------------------------------------------------------------------------|--|
|                         | SIZE:                                                                                                                                                                                                                                                                                               | 25′x48′ (Actual Live Area 26′8″x48′)                                                  |  |
|                         | SLOTS/DWELL:                                                                                                                                                                                                                                                                                        | Static                                                                                |  |
| MATERIALS               | MATERIAL:                                                                                                                                                                                                                                                                                           | Vinyl                                                                                 |  |
|                         | VINYL WEIGHT:                                                                                                                                                                                                                                                                                       | 7oz (Preferred)                                                                       |  |
|                         | FINISHED VINYL SIZE:                                                                                                                                                                                                                                                                                | 27'8''x49' (Includes Pockets & Bleed)                                                 |  |
|                         | FINISHING:                                                                                                                                                                                                                                                                                          | 3" Pockets & 3" Bleed                                                                 |  |
|                         | If Advertiser/Agency is supplying materials, please ship all materials 10 days prior to posting date,<br>please contact your sales representative for the latest shipping information.<br>If Kenjoh is supplying materials, please prepare artwork to the following specs:<br>HEIGHT: 13.34" Inches |                                                                                       |  |
| ARTWORK (1/2"=1' Scale) | WIDTH:                                                                                                                                                                                                                                                                                              | 24" Inches                                                                            |  |
|                         | SAFE AREA:                                                                                                                                                                                                                                                                                          | 12.84″x23.50″ (Keep Critical Elements Within This Area)                               |  |
|                         | BLEED:                                                                                                                                                                                                                                                                                              | 13.84″x24.50″ (0.25″ Inches On All Sides)                                             |  |
|                         | RESOLUTION:                                                                                                                                                                                                                                                                                         | 300 PPI Minimum                                                                       |  |
|                         | COLOR MODE:                                                                                                                                                                                                                                                                                         | СМҮК                                                                                  |  |
|                         | FILE FORMAT:                                                                                                                                                                                                                                                                                        | PDF (PDF/X-1a:2001) Preferred                                                         |  |
|                         | ARTWORK SUBMISSIONS:                                                                                                                                                                                                                                                                                | Email download link to zoro@kenjohoutdoor.com<br>please reference Board & Advertiser. |  |