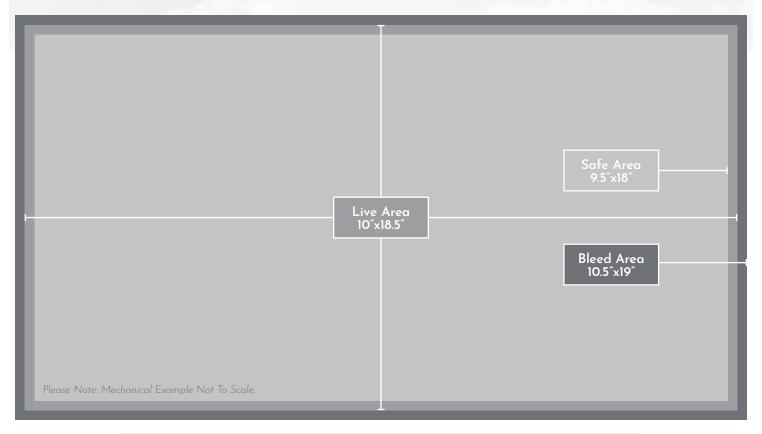

| BOARD                   | BOARDS:              | PA600W, PA601E                                                                                                                                                                      |  |
|-------------------------|----------------------|-------------------------------------------------------------------------------------------------------------------------------------------------------------------------------------|--|
|                         | SIZE:                |                                                                                                                                                                                     |  |
|                         | 0.22                 | 20.00                                                                                                                                                                               |  |
|                         | SLOTS/DWELL:         | Static                                                                                                                                                                              |  |
| MATERIALS               | MATERIAL:            | Vinyl                                                                                                                                                                               |  |
|                         | VINYL WEIGHT:        | 7oz (Preferred)                                                                                                                                                                     |  |
|                         | FINISHED VINYL SIZE: | 21'x38' (Includes Pockets & Bleed)                                                                                                                                                  |  |
|                         | FINISHING:           | 3" Pockets & 3" Bleed                                                                                                                                                               |  |
|                         |                      | please contact your sales representative for the latest shipping information.  If Kenjoh is supplying materials, please prepare artwork to the following specs:  HEIGHT: 10" Inches |  |
| ARTWORK (1/2"=1' Scale) | WIDTH:               | 18.5" Inches                                                                                                                                                                        |  |
|                         | SAFE AREA:           | 9.5"x18" (Keep Critical Elements Within This Area)                                                                                                                                  |  |
|                         | BLEED:               | 10.5"x19" (0.25" Inches On All Sides)                                                                                                                                               |  |
|                         | RESOLUTION:          | 300 PPI Minimum                                                                                                                                                                     |  |
|                         | COLOR MODE:          | СМҮК                                                                                                                                                                                |  |
|                         | FILE FORMAT:         | PDF (PDF/X-1a:2001) Preferred                                                                                                                                                       |  |
|                         | ARTWORK SUBMISSIONS: | Email download link to zoro@kenjohoutdoor.com please reference Board & Advertiser.                                                                                                  |  |