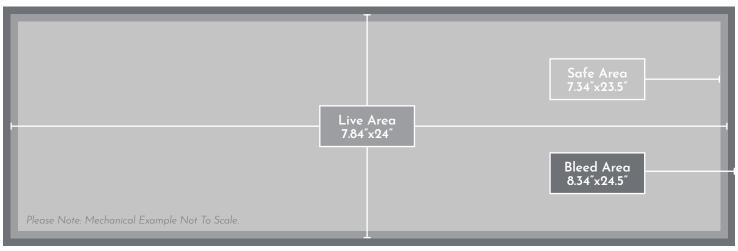

## 15'x48' (Actual Live Area 15'8"x48') STATIC BULLETIN

| BOARD                   | BOARD:               | PA614N                                                                                                                  |
|-------------------------|----------------------|-------------------------------------------------------------------------------------------------------------------------|
|                         | SIZE:                | 15'x48' (Actual Live Area 15'8"x48')                                                                                    |
|                         | SLOTS/DWELL:         | Static                                                                                                                  |
| MATERIALS               | MATERIAL:            | Vinyl                                                                                                                   |
|                         | VINYL WEIGHT:        | 7oz (Preferred)                                                                                                         |
|                         | FINISHED VINYL SIZE: | 16'8"x49' (Includes Pockets & Bleed)                                                                                    |
|                         | FINISHING:           | 3" Pockets & 3" Bleed                                                                                                   |
|                         |                      | representative for the latest shipping information. rials, please prepare artwork to the following specs:  7.84" Inches |
| ARTWORK (1/2"=1' Scale) | HEIGHT:              | 7.84" Inches                                                                                                            |
|                         | WIDTH:               | 24" Inches                                                                                                              |
|                         | SAFE AREA:           | 7.34"x23.5" (Keep Critical Elements Within This Area)                                                                   |
|                         | BLEED:               | 8.34"x24.5" (0.25" Inches On All Sides)                                                                                 |
|                         | RESOLUTION:          | 300 PPI Minimum                                                                                                         |
|                         | COLOR MODE:          | СМҮК                                                                                                                    |
|                         | FILE FORMAT:         | PDF (PDF/X-1a:2001) Preferred                                                                                           |
|                         | ARTWORK SUBMISSIONS: | Email download link to zoro@kenjohoutdoor.com please reference Board & Advertiser.                                      |