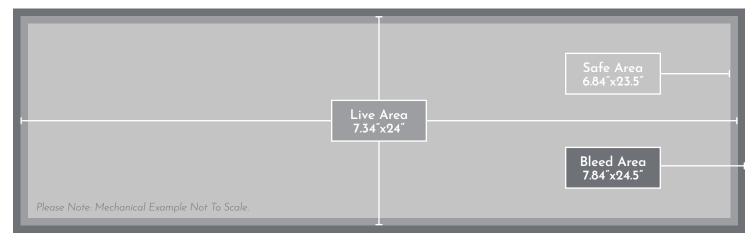

## 14'x48' (Actual Live Area 14'8"x48') STATIC BULLETIN

| BOARD                   | BOARDS:                                                                                                                                                                                   | OH210S, OH211N                                             |  |
|-------------------------|-------------------------------------------------------------------------------------------------------------------------------------------------------------------------------------------|------------------------------------------------------------|--|
|                         | SIZE:                                                                                                                                                                                     | 14'x48' (Actual Live Area 14'8''x48')                      |  |
|                         | SLOTS/DWELL:                                                                                                                                                                              | Static                                                     |  |
| MATERIALS               | MATERIAL:                                                                                                                                                                                 | Vinyl                                                      |  |
|                         | VINYL WEIGHT:                                                                                                                                                                             | 7oz (Preferred)                                            |  |
|                         | FINISHED VINYL SIZE:                                                                                                                                                                      | 15'8″x49' (Includes Pockets & Bleed)                       |  |
| Σ                       | FINISHING:                                                                                                                                                                                | 3" Pockets & 3" Bleed                                      |  |
|                         | please contact your sales representative for the latest shipping information.<br>If Kenjoh is supplying materials, please prepare artwork to the following specs:<br>HEIGHT: 7.34″ Inches |                                                            |  |
| Scale)                  |                                                                                                                                                                                           | 24" Inches                                                 |  |
|                         | SAFE AREA:                                                                                                                                                                                | 6.84″x23.5″ (Keep Critical Elements Within This Area)      |  |
|                         |                                                                                                                                                                                           |                                                            |  |
| 2″=1                    | BLEED:                                                                                                                                                                                    | 7.84"x24.5" (0.25" Inches On All Sides)                    |  |
| (1/2"=1                 |                                                                                                                                                                                           |                                                            |  |
| ORK (1/2"=1             |                                                                                                                                                                                           | 7.84″x24.5″ (0.25″ Inches On All Sides)<br>300 PPI Minimum |  |
| ARTWORK (1/2″=1' Scale) | RESOLUTION:<br>COLOR MODE:                                                                                                                                                                | 7.84″x24.5″ (0.25″ Inches On All Sides)<br>300 PPI Minimum |  |