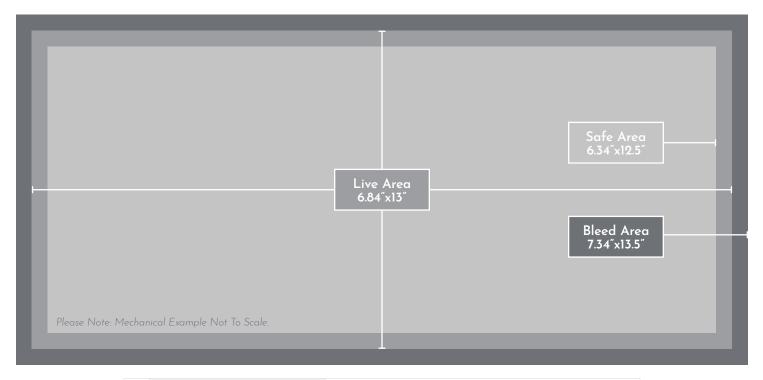

## 10'x22' (Actual Live Area 13'8"x26') STATIC BULLETIN

| BOARD                   | BOARD:                                                                                                 | TN702S                                                                                                                                                                                                      |
|-------------------------|--------------------------------------------------------------------------------------------------------|-------------------------------------------------------------------------------------------------------------------------------------------------------------------------------------------------------------|
|                         | SIZE:                                                                                                  | 10'x22' (Actual Live Area 13'8"x26')                                                                                                                                                                        |
|                         | SLOTS/DWELL:                                                                                           | Static                                                                                                                                                                                                      |
| MATERIALS               | MATERIAL:                                                                                              | Vinyl                                                                                                                                                                                                       |
|                         | VINYL WEIGHT:                                                                                          | 7oz (Preferred)                                                                                                                                                                                             |
|                         | FINISHED VINYL SIZE:                                                                                   | 14'8″x27' (Includes Pockets & Bleed)                                                                                                                                                                        |
|                         | FINISHING:                                                                                             | 3" Pockets & 3" Bleed                                                                                                                                                                                       |
|                         |                                                                                                        | representative for the latest shipping information.<br>erials, please prepare artwork to the following specs:                                                                                               |
|                         | If Kenjoh is supplying mate                                                                            | erials, please prepare artwork to the following specs:                                                                                                                                                      |
| ale)                    | If Kenjoh is supplying mate<br>HEIGHT:                                                                 | erials, please prepare artwork to the following specs:                                                                                                                                                      |
| ľ Scale)                | If Kenjoh is supplying mate<br>HEIGHT:<br>WIDTH:                                                       | erials, please prepare artwork to the following specs:<br>6.84″ Inches                                                                                                                                      |
| '2"=1' Scale)           | If Kenjoh is supplying mate<br>HEIGHT:<br>WIDTH:<br>SAFE AREA:                                         | erials, please prepare artwork to the following specs:<br>6.84" Inches<br>13" Inches                                                                                                                        |
| < (1/2"=1' Scale)       | If Kenjoh is supplying mate<br>HEIGHT:<br>WIDTH:<br>SAFE AREA:<br>BLEED:                               | erials, please prepare artwork to the following specs:<br>6.84" Inches<br>13" Inches<br>6.34"x12.5" (Keep Critical Elements Within This Area)                                                               |
| ORK (1/2″=1' Scale)     | If Kenjoh is supplying mate<br>HEIGHT:<br>WIDTH:<br>SAFE AREA:<br>BLEED:                               | erials, please prepare artwork to the following specs:<br>6.84″ Inches<br>13″ Inches<br>6.34″x12.5″ (Keep Critical Elements Within This Area)<br>7.34″x13.5″ (0.25″ Inches On All Sides)<br>300 PPI Minimum |
| ARTWORK (1/2"=1' Scale) | If Kenjoh is supplying mate<br>HEIGHT:<br>WIDTH:<br>SAFE AREA:<br>BLEED:<br>RESOLUTION:<br>COLOR MODE: | erials, please prepare artwork to the following specs:<br>6.84″ Inches<br>13″ Inches<br>6.34″x12.5″ (Keep Critical Elements Within This Area)<br>7.34″x13.5″ (0.25″ Inches On All Sides)<br>300 PPI Minimum |