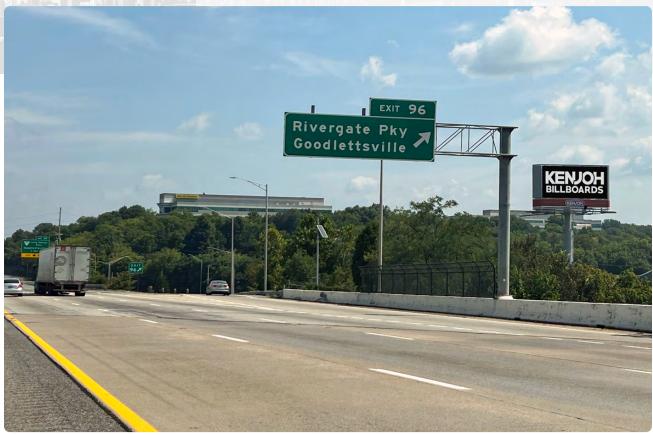

## **I-65 STATIC DISPLAY**

I-65 E/L 1 Mile South of Long Hollow Pike (Exit 97)

Located on the very heavily traveled I-65 in Nashville, this bulletin captures drivers heading directly into the community of Goodletsville and also reaches commuters heading towards the suburbs of Millersville, Springfield, and Whitehouse. Traffic along this stretch of freeway is often bumper to bumper.

- Unique Structure
- Great Visibility
- 24/7 Constant Coverage