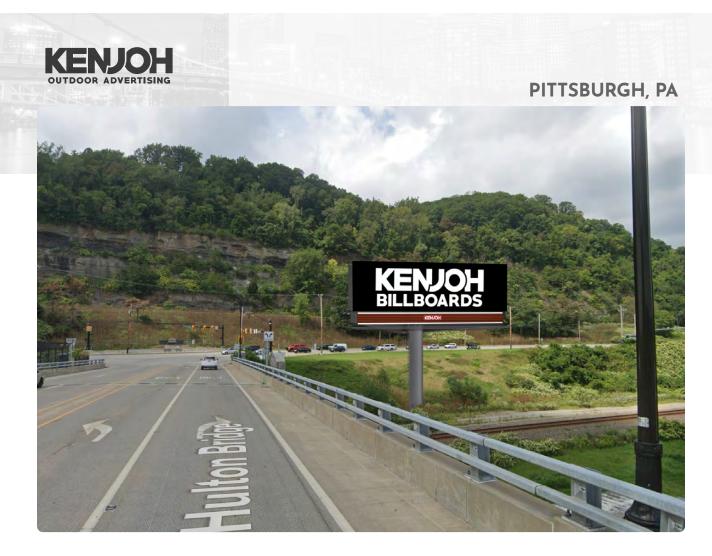

| BOARD:            | PA610E                |
|-------------------|-----------------------|
| SIZE:             | 11′X36′               |
| ORIENTATION:      | Facing East           |
| WEEKLY 18+ IMP:   | 128,732               |
| GEOPATH PANEL ID: | 50508533              |
| SLOTS/DWELL:      | Static                |
| LAT/LONG:         | 40.528801, -79.849587 |
| MATERIALS:        | Vinyl                 |
| DOWNLOAD:         | Spec-Sheet            |

## HULTON BRIDGE STATIC DISPLAY

Hulton Bridge E/L 100 Feet E/O Freeport Road

This high profile illuminated static bulletin captures westbound traffic on the Hulton Bridge heading towards Freeport Road. This location has a great approach and is visible from an extended distance for those traveling across the Hulton Bridge. Targets suburban commuters traveling within and through the highly desirable areas of Verona, Oakmont, Cheswick, and Springdale.

- Unique Structure
- Great Visibility
- 24/7 Constant Coverage