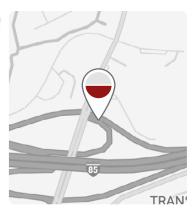

## CHARLOTTE, NC

| BOARD:            | NC407N                |
|-------------------|-----------------------|
| SIZE:             | 10'X36'               |
| ORIENTATION:      | Facing North          |
| WEEKLY 18+ IMP:   | 218,886/slot          |
| GEOPATH PANEL ID: | 50735400              |
| SLOTS/DWELL:      | 8 Slots/8 Seconds     |
| LAT/LONG:         | 35.274417, -80.835583 |
| MATERIALS:        | Digital               |
| DOWNLOAD:         | Spec-Sheet            |
|                   |                       |

## STATESVILLE ROAD DIGITAL DISPLAY

Statesville Road N/L 500' North of I-85

Located on the very heavily traveled Statesville Road, this highly visible digital unit is just north of the entrance to I-85 and captures commuter traffic heading directly towards the heart of Charlotte. This board is in very close proximity to the intersection of I-85 and I-77. Billboard coverage in this area is very limited.