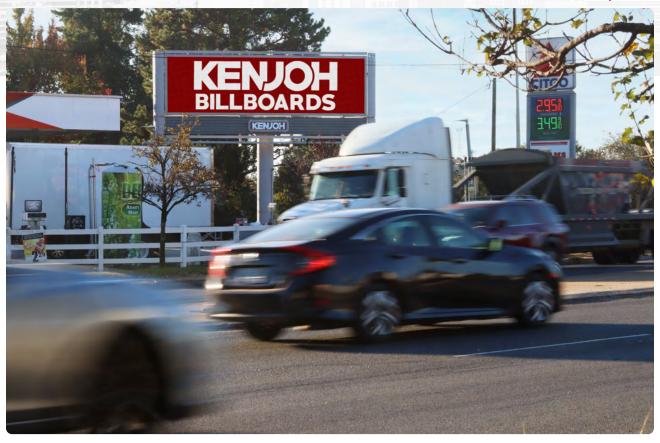

## STATESVILLE ROAD DIGITAL DISPLAY

Statesville Road N/L 500' North of I-85

Located on the very heavily traveled Statesville Road, this highly visible digital unit is just north of the entrance to I-85 and captures commuter traffic heading directly towards the heart of Charlotte. This board is in very close proximity to the intersection of I-85 and I-77. Billboard coverage in this area is very limited.

- 1,200 Spots Per Day
- Digital Display Is Live 24 Hours/Day
- No Production Charges