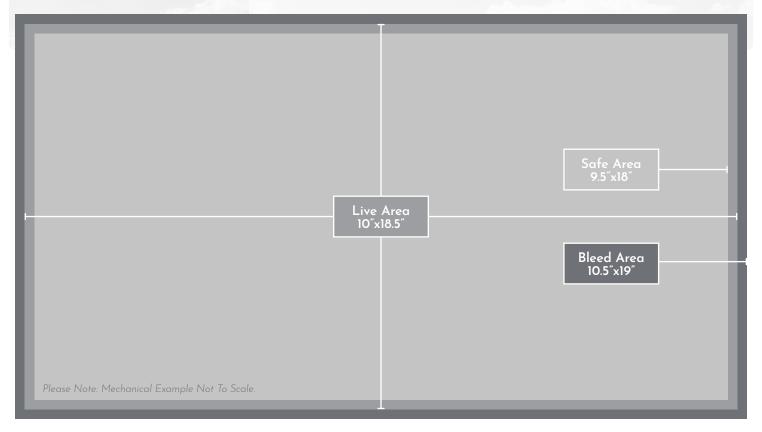

| BOARD                   | BOARDS:                                                                                                                                                                                                                                                                                  | PA600W, PA601E                                                                     |  |
|-------------------------|------------------------------------------------------------------------------------------------------------------------------------------------------------------------------------------------------------------------------------------------------------------------------------------|------------------------------------------------------------------------------------|--|
|                         | SIZE:                                                                                                                                                                                                                                                                                    | 20'x37'                                                                            |  |
|                         | SLOTS/DWELL:                                                                                                                                                                                                                                                                             | Static                                                                             |  |
| MATERIALS               | MATERIAL:                                                                                                                                                                                                                                                                                | Vinyl                                                                              |  |
|                         | VINYL WEIGHT:                                                                                                                                                                                                                                                                            | 12oz (Preferred)                                                                   |  |
|                         | FINISHED VINYL SIZE:                                                                                                                                                                                                                                                                     | 21'x38' (Includes Pockets & Bleed)                                                 |  |
|                         | FINISHING:                                                                                                                                                                                                                                                                               | 3" Pockets & 3" Bleed                                                              |  |
|                         | f Advertiser/Agency is supplying materials, please ship all materials 10 days prior to posting date, please contact your sales representative for the latest shipping information.  If Kenjoh is supplying materials, please prepare artwork to the following specs:  HEIGHT: 10" Inches |                                                                                    |  |
| ARTWORK (1/2"=1' Scale) | WIDTH:                                                                                                                                                                                                                                                                                   |                                                                                    |  |
|                         | SAFE AREA:                                                                                                                                                                                                                                                                               | 9.5"x18" (Keep Critical Elements Within This Area)                                 |  |
|                         | BLEED:                                                                                                                                                                                                                                                                                   | 10.5"x19" (0.25" Inches On All Sides)                                              |  |
|                         | RESOLUTION:                                                                                                                                                                                                                                                                              | 300 PPI Minimum                                                                    |  |
|                         | COLOR MODE:                                                                                                                                                                                                                                                                              | СМҮК                                                                               |  |
|                         | FILE FORMAT:                                                                                                                                                                                                                                                                             | PDF (PDF/X-1a:2001) Preferred                                                      |  |
|                         | ARTWORK SUBMISSIONS:                                                                                                                                                                                                                                                                     | Email download link to zoro@kenjohoutdoor.com please reference Board & Advertiser. |  |