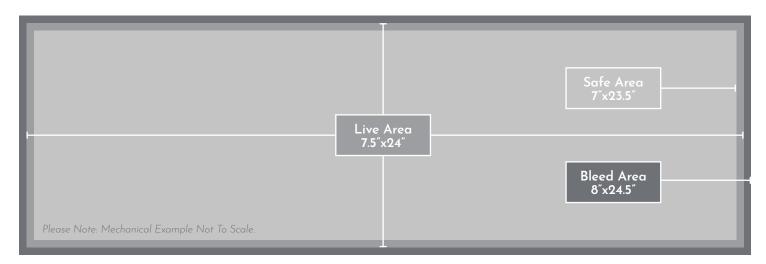

## 15'x48' STATIC BULLETIN

| BOARD                   | BOARD:                                                                                                                                                                                                                                                                                            | PA614N                                                                                |  |
|-------------------------|---------------------------------------------------------------------------------------------------------------------------------------------------------------------------------------------------------------------------------------------------------------------------------------------------|---------------------------------------------------------------------------------------|--|
|                         | SIZE:                                                                                                                                                                                                                                                                                             | 15'x48'                                                                               |  |
|                         | SLOTS/DWELL:                                                                                                                                                                                                                                                                                      | Static                                                                                |  |
| MATERIALS               | MATERIAL:                                                                                                                                                                                                                                                                                         | Vinyl                                                                                 |  |
|                         | VINYL WEIGHT:                                                                                                                                                                                                                                                                                     | 12oz (Preferred)                                                                      |  |
|                         | FINISHED VINYL SIZE:                                                                                                                                                                                                                                                                              | 16'x49' (Includes Pockets & Bleed)                                                    |  |
|                         | FINISHING:                                                                                                                                                                                                                                                                                        | 3" Pockets & 3" Bleed                                                                 |  |
|                         | If Advertiser/Agency is supplying materials, please ship all materials 10 days prior to posting date,<br>please contact your sales representative for the latest shipping information.<br>If Kenjoh is supplying materials, please prepare artwork to the following specs:<br>HEIGHT: 7.5" Inches |                                                                                       |  |
| ARTWORK (1/2"=1' Scale) | WIDTH:                                                                                                                                                                                                                                                                                            | 24" Inches                                                                            |  |
|                         | SAFE AREA:                                                                                                                                                                                                                                                                                        | 7″x23.5″ (Keep Critical Elements Within This Area)                                    |  |
|                         | BLEED:                                                                                                                                                                                                                                                                                            | 8″x25″ (0.25″ Inches On All Sides)                                                    |  |
|                         | RESOLUTION:                                                                                                                                                                                                                                                                                       | 300 PPI Minimum                                                                       |  |
|                         | COLOR MODE:                                                                                                                                                                                                                                                                                       | СМҮК                                                                                  |  |
|                         | FILE FORMAT:                                                                                                                                                                                                                                                                                      | PDF (PDF/X-1a:2001) Preferred                                                         |  |
|                         | ARTWORK SUBMISSIONS:                                                                                                                                                                                                                                                                              | Email download link to zoro@kenjohoutdoor.com<br>please reference Board & Advertiser. |  |