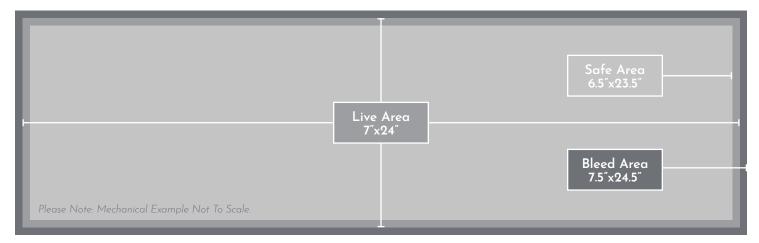

## **14'x48'** STATIC BULLETIN

| 0                       |                                                                                                                                                                                        |                                                                                            |  |
|-------------------------|----------------------------------------------------------------------------------------------------------------------------------------------------------------------------------------|--------------------------------------------------------------------------------------------|--|
| BOARD                   | BOARDS:                                                                                                                                                                                | OH210S, OH211N                                                                             |  |
|                         | SIZE:                                                                                                                                                                                  | 14′x48′                                                                                    |  |
|                         | SLOTS/DWELL:                                                                                                                                                                           | Static                                                                                     |  |
| MATERIALS               | MATERIAL:                                                                                                                                                                              | Vinyl                                                                                      |  |
|                         | VINYL WEIGHT:                                                                                                                                                                          | 12oz (Preferred)                                                                           |  |
|                         | FINISHED VINYL SIZE:                                                                                                                                                                   | 15'x49' (Includes Pockets & Bleed)                                                         |  |
|                         | FINISHING:                                                                                                                                                                             | 3" Pockets & 3" Bleed                                                                      |  |
|                         | please contact your sales representative for the latest shipping information.<br>If Kenjoh is supplying materials, please prepare artwork to the following specs:<br>HEIGHT: 7" Inches |                                                                                            |  |
| Scale)                  |                                                                                                                                                                                        | 24" Inches                                                                                 |  |
|                         | wibiii.                                                                                                                                                                                | Z-T IIICIIC3                                                                               |  |
| Š                       | SAFE AREA:                                                                                                                                                                             | 6.5″x23.5″ (Keep Critical Elements Within This Area)                                       |  |
| 2″=1' Sc                |                                                                                                                                                                                        | 6.5″x23.5″ (Keep Critical Elements Within This Area)<br>8″x25″ (0.25″ Inches On All Sides) |  |
| ( (1/2"=1' So           | BLEED:                                                                                                                                                                                 |                                                                                            |  |
| ORK (1/2″=1' Sc         | BLEED:                                                                                                                                                                                 | 8″x25″ (0.25″ Inches On All Sides)<br>300 PPI Minimum                                      |  |
| ARTWORK (1/2″=1' Scale) | BLEED:<br>RESOLUTION:<br>COLOR MODE:                                                                                                                                                   | 8″x25″ (0.25″ Inches On All Sides)<br>300 PPI Minimum                                      |  |