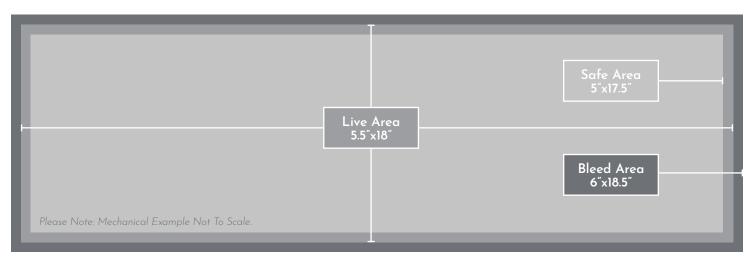

| BOARD                   | BOARDS:                                                                                                                                                                                                                                                                                 | GA800W, GA801E, OH031W, PA608S, PA610E                                             |
|-------------------------|-----------------------------------------------------------------------------------------------------------------------------------------------------------------------------------------------------------------------------------------------------------------------------------------|------------------------------------------------------------------------------------|
|                         | SIZE:                                                                                                                                                                                                                                                                                   | 11′x36′                                                                            |
|                         | SLOTS/DWELL:                                                                                                                                                                                                                                                                            | Static                                                                             |
| MATERIALS               | MATERIAL:                                                                                                                                                                                                                                                                               | Vinyl                                                                              |
|                         | VINYL WEIGHT:                                                                                                                                                                                                                                                                           | 12oz (Preferred)                                                                   |
|                         | FINISHED VINYL SIZE:                                                                                                                                                                                                                                                                    | 12'x37' (Includes Pockets & Bleed)                                                 |
|                         | FINISHING:                                                                                                                                                                                                                                                                              | 3" Pockets & 3" Bleed                                                              |
|                         | Advertiser/Agency is supplying materials, please ship all materials 10 days prior to posting date, please contact your sales representative for the latest shipping information.  If Kenjoh is supplying materials, please prepare artwork to the following specs:  HEIGHT: 5.5" Inches |                                                                                    |
| ARTWORK (1/2"=1' Scale) |                                                                                                                                                                                                                                                                                         |                                                                                    |
|                         | WIDTH:                                                                                                                                                                                                                                                                                  | 18" Inches                                                                         |
|                         | SAFE AREA:                                                                                                                                                                                                                                                                              | 5"x17.5" (Keep Critical Elements Within This Area)                                 |
|                         | BLEED:                                                                                                                                                                                                                                                                                  | 6"x18.5" (0.25" Inches On All Sides)                                               |
|                         | RESOLUTION:                                                                                                                                                                                                                                                                             | 300 PPI Minimum                                                                    |
|                         | COLOR MODE:                                                                                                                                                                                                                                                                             | СМҮК                                                                               |
|                         | FILE FORMAT:                                                                                                                                                                                                                                                                            | PDF (PDF/X-1a:2001) Preferred                                                      |
|                         | ARTWORK SUBMISSIONS:                                                                                                                                                                                                                                                                    | Email download link to zoro@kenjohoutdoor.com please reference Board & Advertiser. |