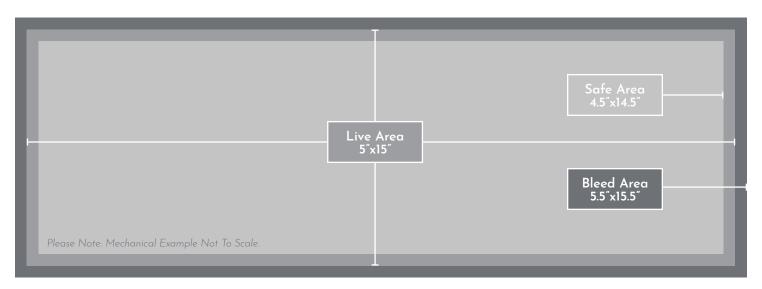

| BOARD                   | BOARDS:                                                                                                                                                                            | TX308N, TX309W, TX310SE                                                            |  |
|-------------------------|------------------------------------------------------------------------------------------------------------------------------------------------------------------------------------|------------------------------------------------------------------------------------|--|
|                         | SIZE:                                                                                                                                                                              | 10'x30'                                                                            |  |
|                         | SLOTS/DWELL:                                                                                                                                                                       | Static                                                                             |  |
| MATERIALS               | MATERIAL:                                                                                                                                                                          | Vinyl                                                                              |  |
|                         | VINYL WEIGHT:                                                                                                                                                                      | 12oz (Preferred)                                                                   |  |
|                         | FINISHED VINYL SIZE:                                                                                                                                                               | 11'x31' (Includes Pockets & Bleed)                                                 |  |
|                         | FINISHING:                                                                                                                                                                         | 3" Pockets & 3" Bleed                                                              |  |
|                         | please contact your sales representative for the latest shipping information.  If Kenjoh is supplying materials, please prepare artwork to the following specs:  HEIGHT: 5" Inches |                                                                                    |  |
| ARTWORK (1/2"=1' Scale) | WIDTH:                                                                                                                                                                             | 15" Inches                                                                         |  |
|                         | SAFE AREA:                                                                                                                                                                         | 4.5"x14.5" (Keep Critical Elements Within This Area)                               |  |
|                         | BLEED:                                                                                                                                                                             | 5.5"x15.5" (0.25" Inches On All Sides)                                             |  |
|                         | RESOLUTION:                                                                                                                                                                        | 300 PPI Minimum                                                                    |  |
|                         | COLOR MODE:                                                                                                                                                                        | СМҮК                                                                               |  |
|                         | FILE FORMAT:                                                                                                                                                                       | PDF (PDF/X-1a:2001) Preferred                                                      |  |
|                         | ARTWORK SUBMISSIONS:                                                                                                                                                               | Email download link to zoro@kenjohoutdoor.com please reference Board & Advertiser. |  |