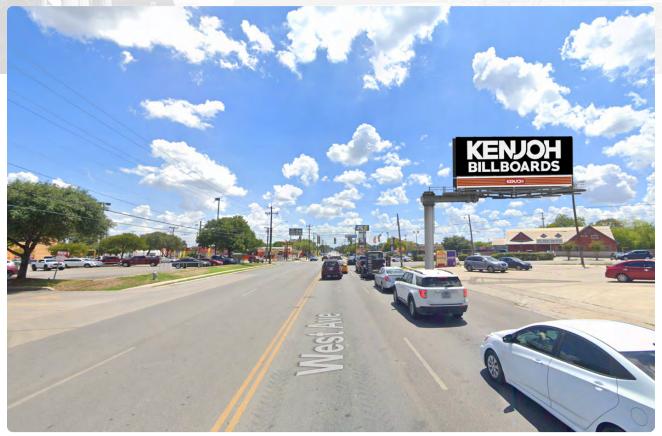

## SAN ANTONIO, TX

| BOARD:            | TX308N                       |
|-------------------|------------------------------|
| SIZE:             | 10'X30'                      |
| ORIENTATION:      | Facing North                 |
| WEEKLY 18+ IMP:   | 66,231                       |
| GEOPATH PANEL ID: | 50801562                     |
| SLOTS/DWELL:      | Static                       |
| LAT/LONG:         | <u>29.515291, -98.526158</u> |
| MATERIALS:        | Vinyl                        |
| DOWNLOAD:         | Pending                      |

## HIGH-PROFILE STATIC DISPLAY

West Avenue W/L at Jackson Keller Rd. North Face

This highly visible right hand read static unit captures eastbound traffic on Jackson Keller Road and also motorists that have just exited Loop 410. HEB supermarket is directly across the street from this billboard. Commuter traffic with many restaurants and retail stores in close proximity. Billboard sits at the intersection of West Avenue and Jackson Keller Road where traffic is often at a standstill.

- 300 Square Feet
- 24/7 Constant Coverage
- Illuminated