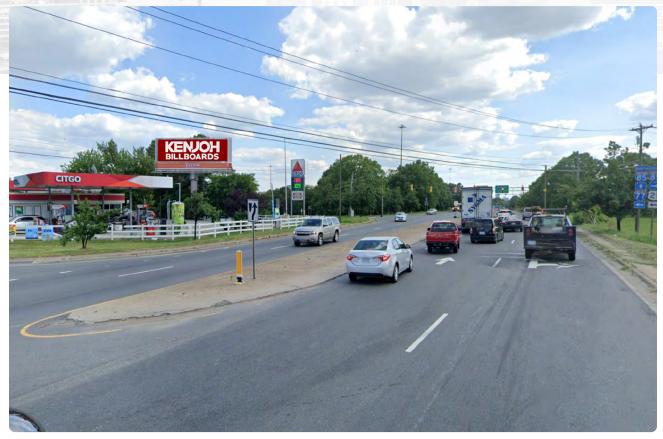

## STATESVILLE ROAD DIGITAL DISPLAY

Statesville Road N/L 500' North of I-85

Located on the very heavily traveled Statesville Road, this highly visible digital unit is just north of the entrance to I-85 and captures commuter traffic heading directly towards the heart of Charlotte. This board is in very close proximity to the intersection of I-85 and I-77. Billboard coverage in this area is very limited.