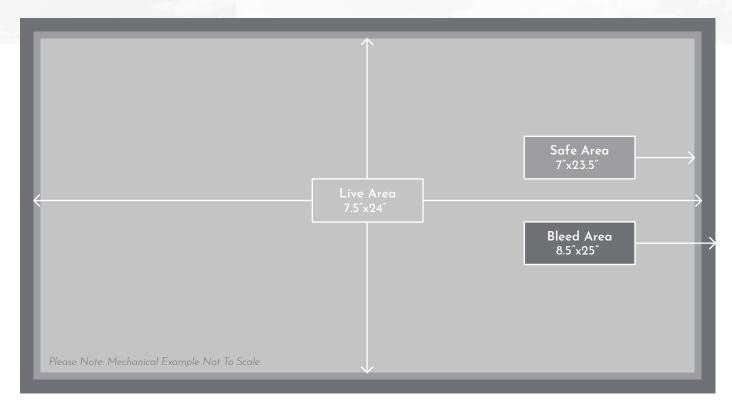

## 15'x48' STATIC BULLETIN

| BOARD                                                                                                                                                                                                                                                                 | BOARD:               | OH208/209                                                  |
|-----------------------------------------------------------------------------------------------------------------------------------------------------------------------------------------------------------------------------------------------------------------------|----------------------|------------------------------------------------------------|
|                                                                                                                                                                                                                                                                       | SIZE:                | 15′X48′                                                    |
|                                                                                                                                                                                                                                                                       | SLOTS/DWELL:         | Static                                                     |
| MATERIALS                                                                                                                                                                                                                                                             | MATERIAL:            | Vinyl                                                      |
|                                                                                                                                                                                                                                                                       | VINYL WEIGHT:        | 12oz (Preferred)                                           |
|                                                                                                                                                                                                                                                                       | FINISHED VINYL SIZE: | 16'X49' (Includes Pockets & Bleed)                         |
|                                                                                                                                                                                                                                                                       | FINISHING:           | 3" Pockets & 3" Bleed                                      |
| If Advertiser/Agency is supplying materials, please ship all materials 10 days prior to posting date, please contact your sales representative for the latest shipping information.  If Kenjoh is supplying materials, please prepare artwork to the following specs: |                      |                                                            |
| ARTWORK                                                                                                                                                                                                                                                               | HEIGHT:              | 7.5" Inches                                                |
|                                                                                                                                                                                                                                                                       | WIDTH:               | 24" Inches                                                 |
|                                                                                                                                                                                                                                                                       | SAFE AREA:           | <b>7</b> "X23.5" (Keep Critical Elements Within This Area) |
|                                                                                                                                                                                                                                                                       | BLEED:               | 8.5"X25" (0.5" Inches On All Sides)                        |
|                                                                                                                                                                                                                                                                       | RESOLUTION:          | 300 PPI                                                    |
|                                                                                                                                                                                                                                                                       | COLOR MODE:          | CMYK                                                       |
| < <                                                                                                                                                                                                                                                                   |                      |                                                            |
| <                                                                                                                                                                                                                                                                     | FILE FORMAT:         | PDF (PDF/X-1a:2001) Preferred                              |