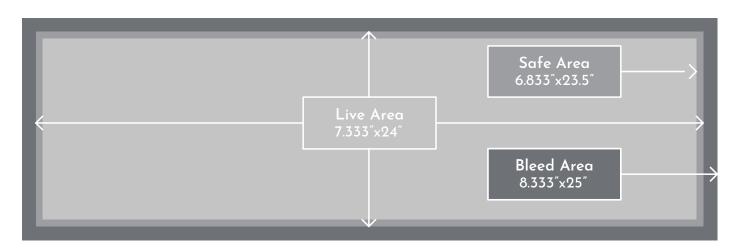

| BOARD     | BOARDS:                                                                                                                                                                                | OH208N, OH209S                                                                     |  |
|-----------|----------------------------------------------------------------------------------------------------------------------------------------------------------------------------------------|------------------------------------------------------------------------------------|--|
|           | SIZE:                                                                                                                                                                                  | 14′ <b>8</b> ″X48′                                                                 |  |
|           | SLOTS/DWELL:                                                                                                                                                                           | Static                                                                             |  |
| MATERIALS | MATERIAL:                                                                                                                                                                              | Vinyl                                                                              |  |
|           | VINYL WEIGHT:                                                                                                                                                                          | 12oz (Preferred)                                                                   |  |
|           | FINISHED VINYL SIZE:                                                                                                                                                                   | 15'8"X49' (Includes Pockets & Bleed)                                               |  |
|           | FINISHING:                                                                                                                                                                             | 3" Pockets & 3" Bleed                                                              |  |
|           | please contact your sales representative for the latest shipping information.  If Kenjoh is supplying materials, please prepare artwork to the following specs:  HEIGHT: 7.333" Inches |                                                                                    |  |
| ARTWORK   |                                                                                                                                                                                        |                                                                                    |  |
|           | WIDTH:                                                                                                                                                                                 | 24" Inches                                                                         |  |
|           | SAFE AREA:                                                                                                                                                                             | 6. <b>833</b> "X23.5" (Keep Critical Elements Within This Area)                    |  |
|           | BLEED:                                                                                                                                                                                 | <b>8.333</b> "X25" (0.5" Inches On All Sides)                                      |  |
|           | RESOLUTION:                                                                                                                                                                            | 300 PPI                                                                            |  |
|           | COLOR MODE:                                                                                                                                                                            | СМҮК                                                                               |  |
|           | FILE FORMAT:                                                                                                                                                                           | PDF (PDF/X-1a:2001) Preferred                                                      |  |
|           | ARTWORK SUBMISSIONS:                                                                                                                                                                   | Email download link to zoro@kenjohoutdoor.com please reference Board & Advertiser. |  |