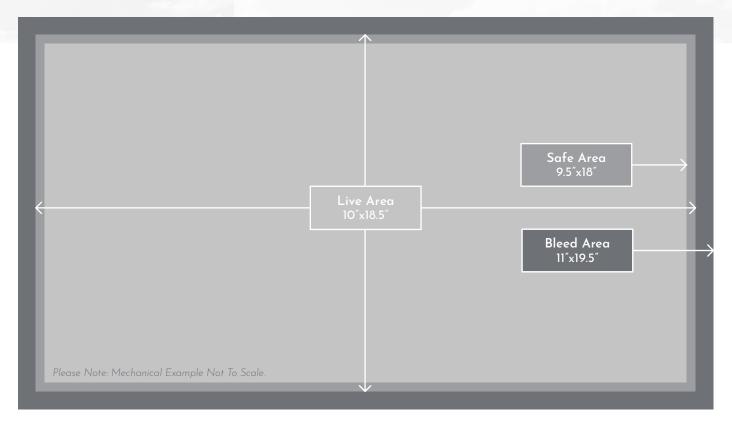

## **20'x37'** STATIC BULLETIN

| BOARD     | BOARDS:                                                                                                                                                                                                                                                               | PA601E, PA600W                                                                     |
|-----------|-----------------------------------------------------------------------------------------------------------------------------------------------------------------------------------------------------------------------------------------------------------------------|------------------------------------------------------------------------------------|
|           | SIZE:                                                                                                                                                                                                                                                                 | 20'X37'                                                                            |
|           | SLOTS/DWELL:                                                                                                                                                                                                                                                          | Static                                                                             |
| MATERIALS | MATERIAL:                                                                                                                                                                                                                                                             | Vinyl                                                                              |
|           | VINYL WEIGHT:                                                                                                                                                                                                                                                         | 12oz (Preferred)                                                                   |
|           | FINISHED VINYL SIZE:                                                                                                                                                                                                                                                  | 21'X38' (Includes Pockets & Bleed)                                                 |
|           | FINISHING:                                                                                                                                                                                                                                                            | 3" Pockets & 3" Bleed                                                              |
|           | If Advertiser/Agency is supplying materials, please ship all materials 10 days prior to posting date, please contact your sales representative for the latest shipping information.  If Kenjoh is supplying materials, please prepare artwork to the following specs: |                                                                                    |
| ARTWORK   | HEIGHT:                                                                                                                                                                                                                                                               | TO INCIDE                                                                          |
|           | WIDTH:                                                                                                                                                                                                                                                                | 18.5" Inches                                                                       |
|           | SAFE AREA:                                                                                                                                                                                                                                                            | 9.5"X18" (Keep Critical Elements Within This Area)                                 |
|           | BLEED:                                                                                                                                                                                                                                                                | 11"X19.5" (0.5" Inches On All Sides)                                               |
|           | RESOLUTION:                                                                                                                                                                                                                                                           | 300 PPI                                                                            |
|           | COLOR MODE:                                                                                                                                                                                                                                                           | СМҮК                                                                               |
|           | FILE FORMAT:                                                                                                                                                                                                                                                          | PDF (PDF/X-1a:2001) Preferred                                                      |
|           | ARTWORK SUBMISSIONS:                                                                                                                                                                                                                                                  | Email download link to zoro@kenjohoutdoor.com please reference Board & Advertiser. |