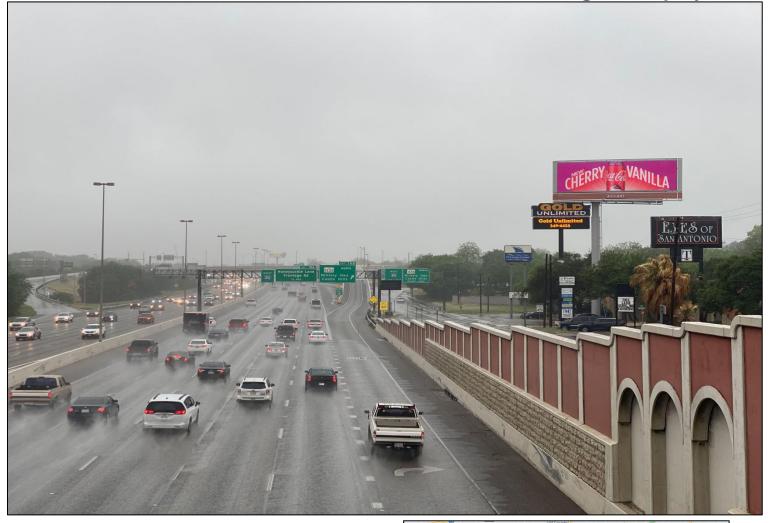

## San Antonio, TX Loop 410 Billboard Digital Display

## Loop 410 N/L 600' west of Blanco Road

This high profile digital billboard captures westbound traffic on the heavily traveled Loop 410 and is just 5 minutes west of the San Antonio International Airport and 2 miles east of the exit to I-10. This area of Castle Hills which is part of the San Antonio metropolitan market has many shops, restaurants, and commercial businesses. Traffic along this stretch of Loop 410 is bumper to bumper during rush hour.

- 1300 spots per day
- Digital display is live 24 hours/day
- No production charges

31021252

8 slots/8 seconds

29.521131, -98.508424

**GEOPATH PANEL ID:** 

SLOTS/DWELL:

LAT/LONG: