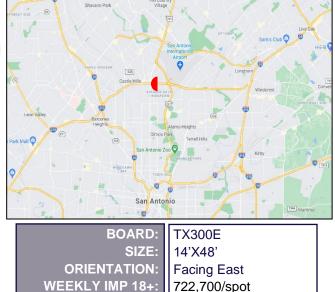

## San Antonio, TX Loop 410 Billboard Digital Display

## Loop 410 N/L 600' west of Blanco Road

This high profile digital billboard captures westbound traffic on the heavily traveled Loop 410 and is just 5 minutes west of the San Antonio International Airport and 2 miles east of the exit to I-10. This area of Castle Hills which is part of the San Antonio metropolitan market has many shops, restaurants, and commercial businesses. Traffic along this stretch of Loop 410 is bumper to bumper during rush hour.

- 1300 spots per day
- Digital display is live 24 hours/day
- No production charges

31021252

8 slots/8 seconds

29.521131, -98.508424

**GEOPATH PANEL ID:** 

SLOTS/DWELL:

LAT/LONG: