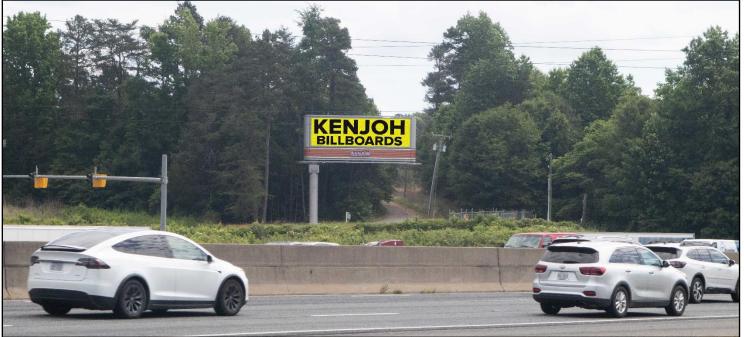

Charlotte, NC I-85 Billboard Digital Display

I-85 N/L 2 miles west of I-485

This high profile digital billboard captures eastbound traffic on the heavily traveled I-85 heading coming from Gastonia and heading directly into the Charlotte metro area. This unit just 10 minutes west of the Charlotte International Airport and is the only digital billboard on this stretch of I-85 for over 4 miles in each direction.

- 1300 spots per day
- Digital display is live 24 hours/day
- No production charges

BOARD:
SIZE:
ORIENTATION:
WEEKLY IMP 18+:
GEOPATH PANEL ID:
SLOTS/DWELL:
LAT/LONG:

NC401W 10'X36' Facing West 268,569/spot 31014536 8 slots/8 seconds 35.259016, -81.005080